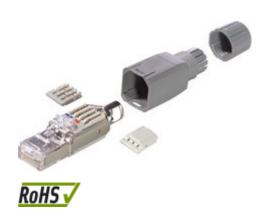

#### **Product features**

- Screened version
- FM45 is a tool-free switchable, field-terminable RJ45 Connector with IDC contacting and CAT.5e performance. The 8-pin connection is tension and vibration-resistant, and can be re-switched. The connecting block can accommodate both screened and unscreened cable of up to 8 mm diameter.
- Suitable for AWG 23 26, AWG 22 possible with restrictions
- IDC/piercing terminal according to 60352-4
- Suitable for solid and stranded conductors
- Suitable for use in industrial applications
- Protection rating: IP20